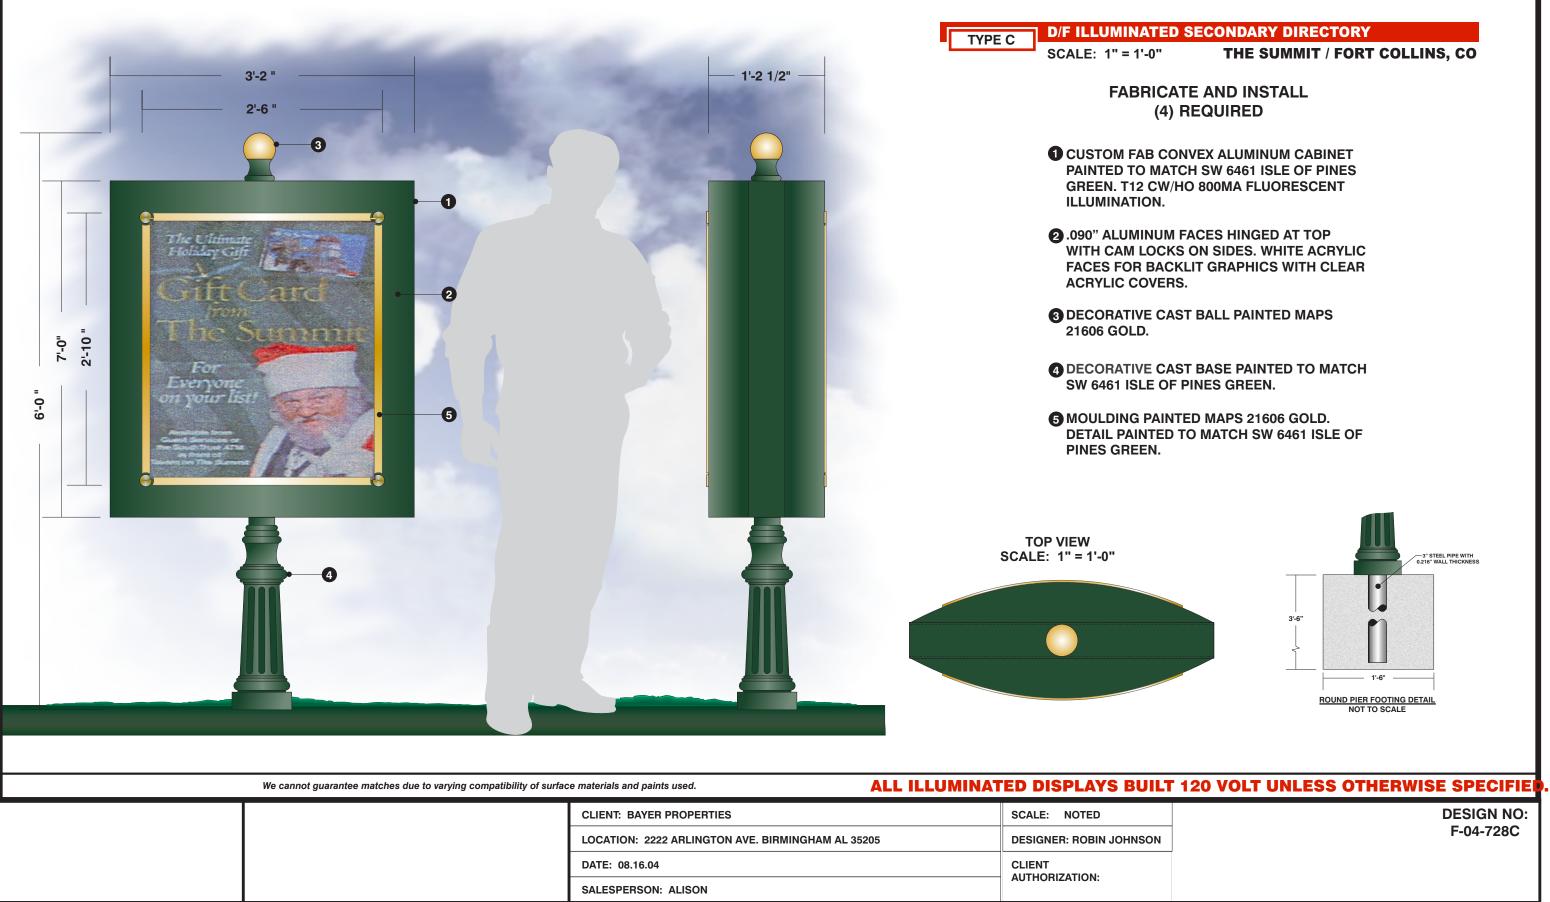

## THE SUMMIT / FORT COLLINS, CO

CLIENT

AUTHORIZATION:

| 120 VOLT UNLESS OTHERWISE SPECIFIED. |      |            |  |  |  |
|--------------------------------------|------|------------|--|--|--|
|                                      | REV. | DESIGN NO: |  |  |  |
| ON                                   |      | F-04-728A  |  |  |  |
|                                      |      | OPTION     |  |  |  |
|                                      |      |            |  |  |  |
|                                      |      |            |  |  |  |
|                                      |      |            |  |  |  |