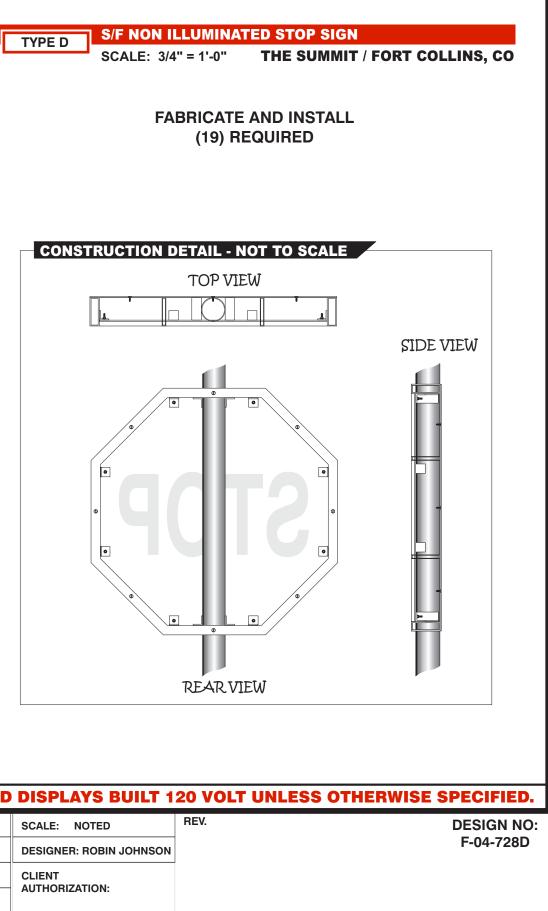

|  |  |            |  |
|                                         |  |  |            |  |
|                                         |  |  |            |  |



|  |                     |                | CLIENT: BAYER PROPERTIES                          | SCALE: NOTED            |
|--|---------------------|----------------|---------------------------------------------------|-------------------------|
|  |                     |                | LOCATION: 2222 ARLINGTON AVE. BIRMINGHAM AL 35205 | DESIGNER: ROBIN JOHNSON |
|  |                     | DATE: 08.16.04 | CLIENT<br>AUTHORIZATION:                          |                         |
|  | SALESPERSON: ALISON | AUTHORIZATION: |                                                   |                         |











SALESPERSON: ALISON



DATE: 08.16.04

SALESPERSON: ALISON

## 

| SON | F-04-728H |
|-----|-----------|
|     |           |
|     |           |
|     |           |
|     |           |

CLIENT

AUTHORIZATION:





DATE: 08.16.04

SALESPERSON: ALISON

## THE SUMMIT / FORT COLLINS, CO

CLIENT

AUTHORIZATION:

| 120 VOLT UNLESS OTHERWISE SPECIFIED. |      |            |  |  |  |
|--------------------------------------|------|------------|--|--|--|
|                                      | REV. | DESIGN NO: |  |  |  |
| ON                                   |      | F-04-728A  |  |  |  |
|                                      |      | OPTION     |  |  |  |
|                                      |      |            |  |  |  |
|                                      |      |            |  |