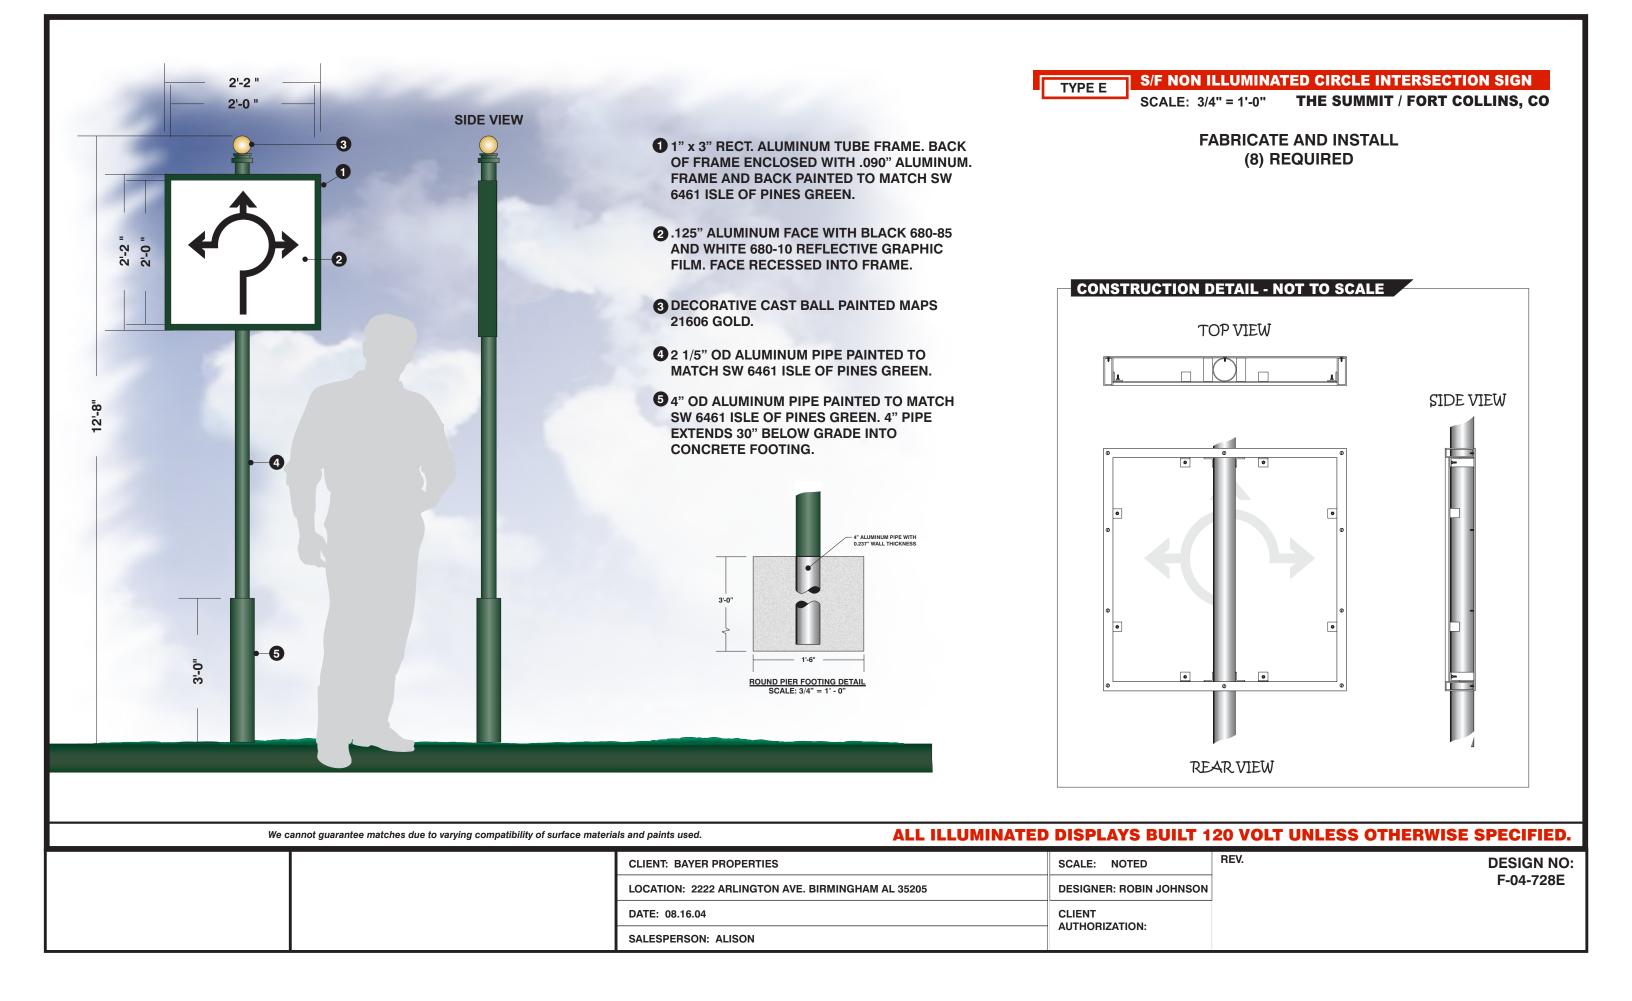

# THE SUMMIT / FORT COLLINS, CO

CLIENT

AUTHORIZATION:

| ILT 120 VOLT UNLESS OTHERWISE SPECIFIEI |  |  |            |  |
|-----------------------------------------|--|--|------------|--|
| REV.                                    |  |  | DESIGN NO: |  |
|                                         |  |  | F-04-728A  |  |
|                                         |  |  |            |  |
|                                         |  |  |            |  |
|                                         |  |  |            |  |