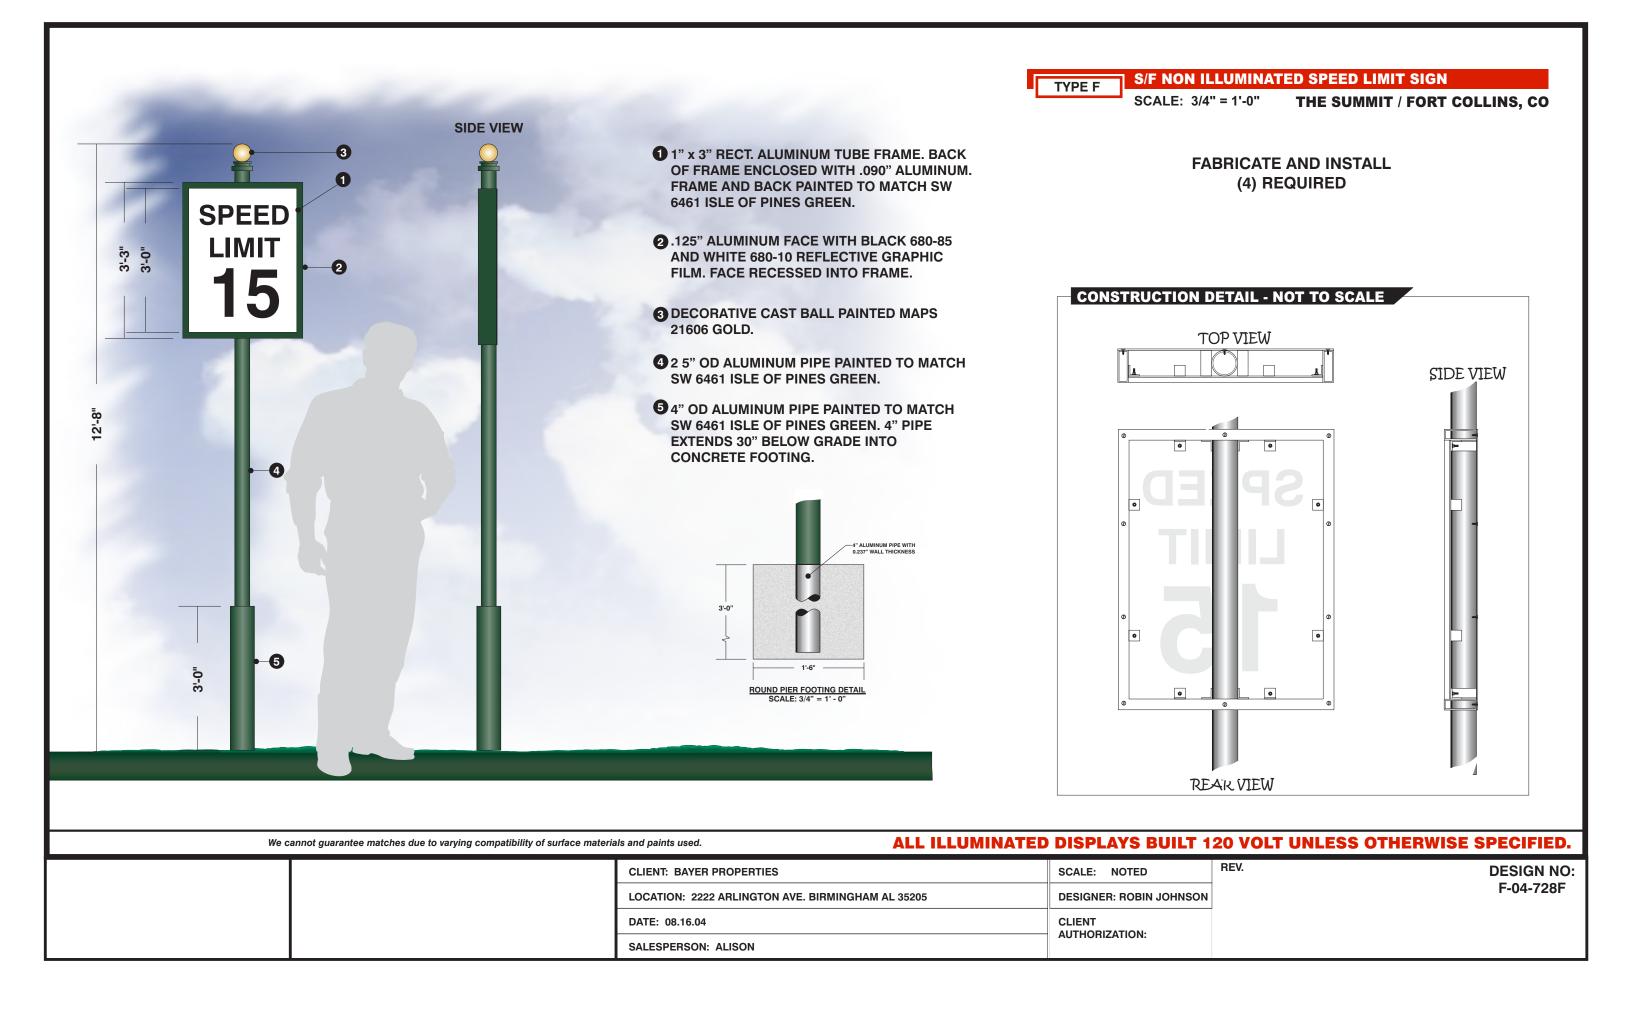

|  |                     |                | CLIENT: BAYER PROPERTIES                          | SCALE: NOTED            |
|--|---------------------|----------------|---------------------------------------------------|-------------------------|
|  |                     |                | LOCATION: 2222 ARLINGTON AVE. BIRMINGHAM AL 35205 | DESIGNER: ROBIN JOHNSON |
|  |                     | DATE: 08.16.04 | CLIENT<br>AUTHORIZATION:                          |                         |
|  | SALESPERSON: ALISON | AUTHORIZATION: |                                                   |                         |