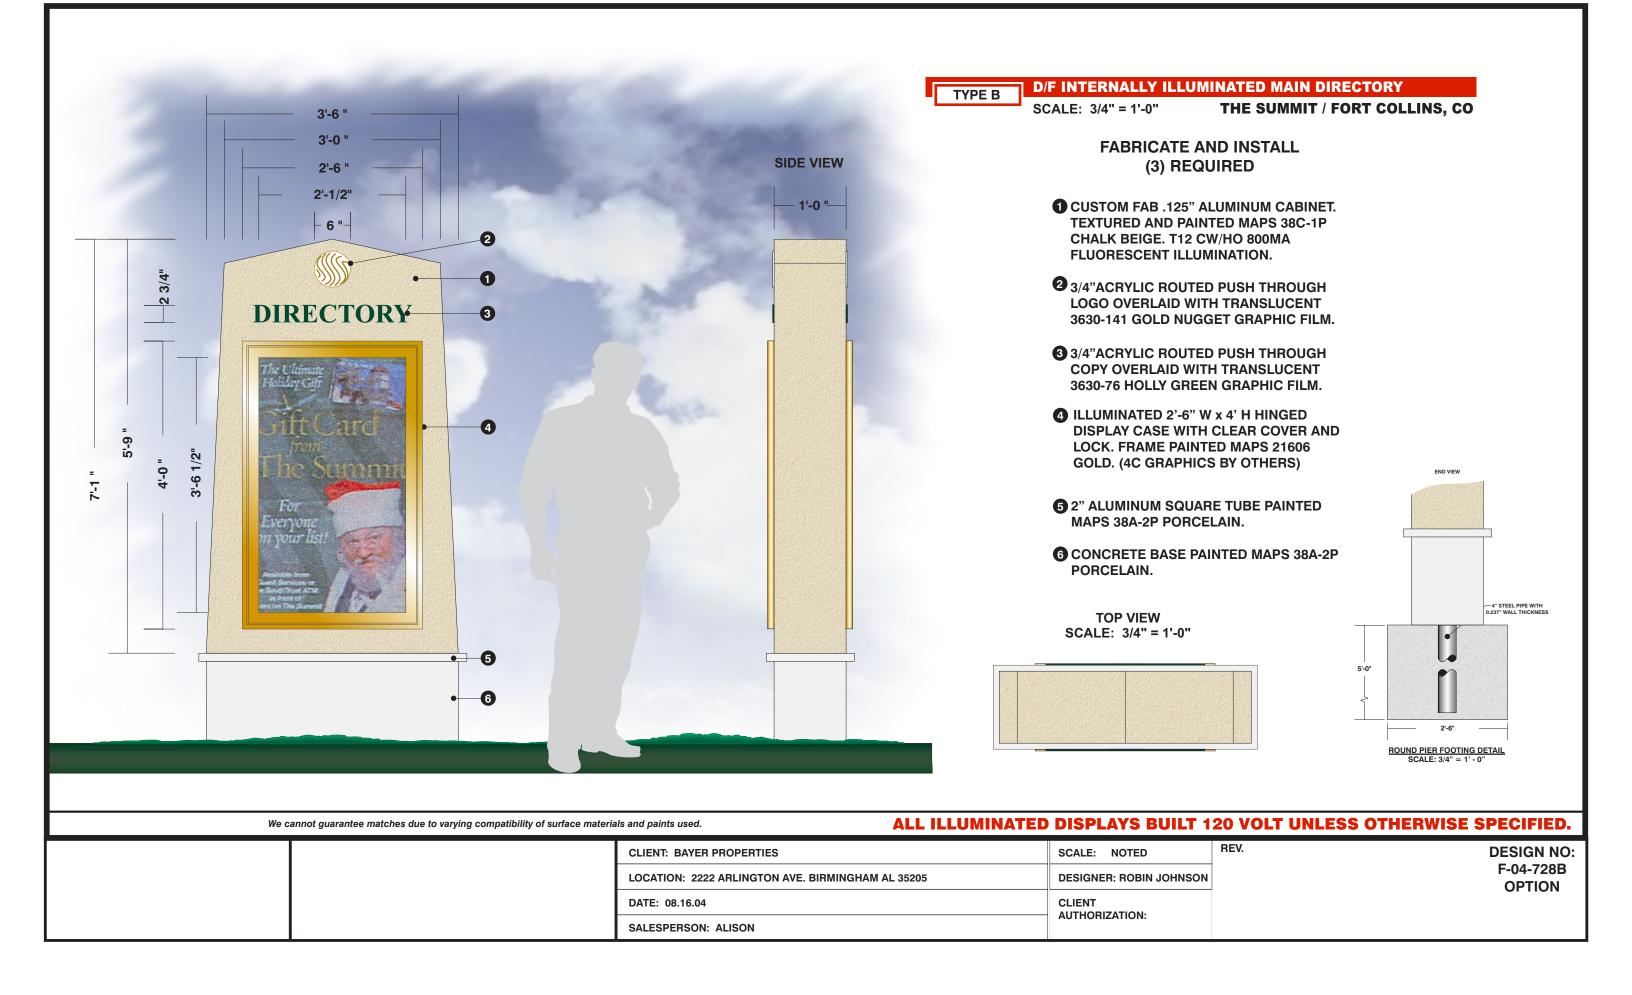

## THE SUMMIT / FORT COLLINS, CO

CLIENT

AUTHORIZATION:

| 120 VOLT UNLESS OTHERWISE SPECIFIED. |      |            |  |  |  |
|--------------------------------------|------|------------|--|--|--|
|                                      | REV. | DESIGN NO: |  |  |  |
| ON                                   |      | F-04-728A  |  |  |  |
|                                      |      | OPTION     |  |  |  |
|                                      |      |            |  |  |  |
|                                      |      |            |  |  |  |
|                                      |      |            |  |  |  |