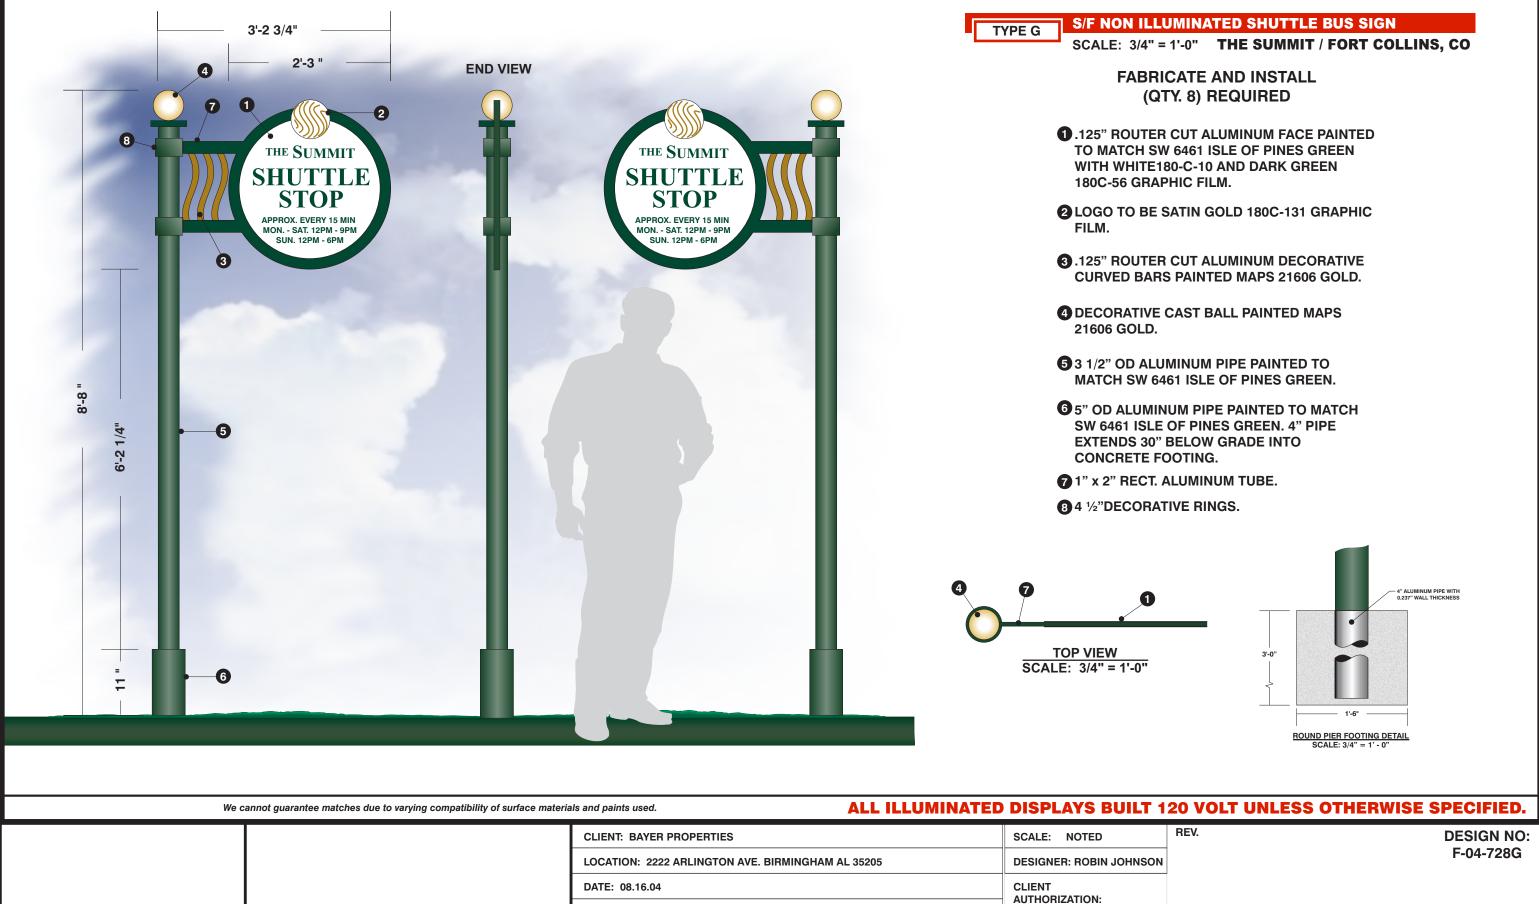

|  |                     |                | CLIENT: BAYER PROPERTIES                          | SCALE: NOTED            |
|--|---------------------|----------------|---------------------------------------------------|-------------------------|
|  |                     |                | LOCATION: 2222 ARLINGTON AVE. BIRMINGHAM AL 35205 | DESIGNER: ROBIN JOHNSON |
|  |                     | DATE: 08.16.04 | CLIENT<br>AUTHORIZATION:                          |                         |
|  | SALESPERSON: ALISON | AUTHORIZATION: |                                                   |                         |