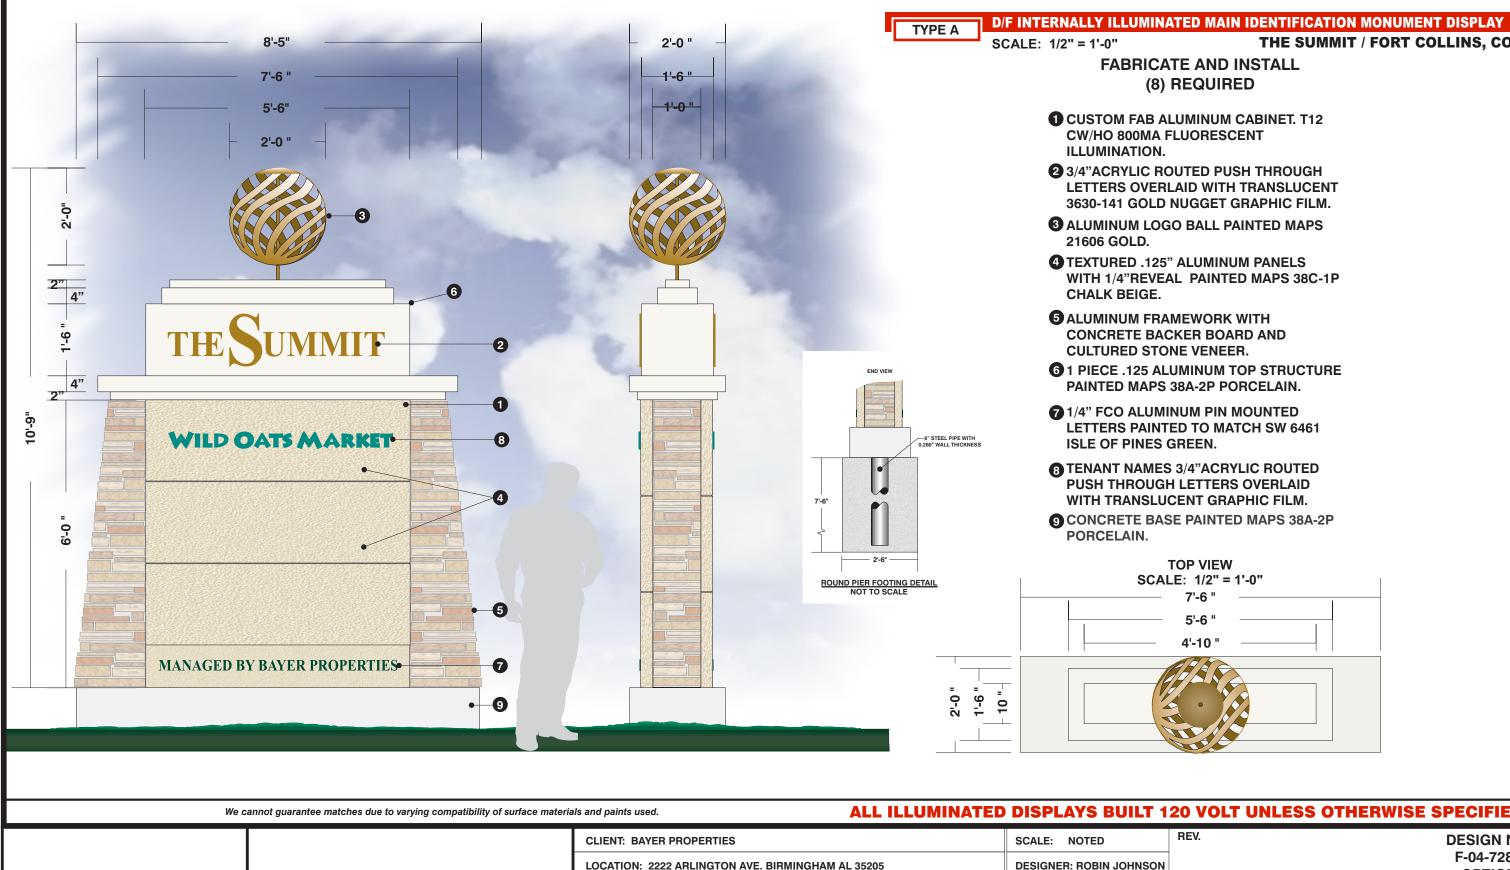

# THE SUMMIT / FORT COLLINS, CO

CLIENT

AUTHORIZATION:

| ILT 120 VOLT UNLESS OTHERWISE SPECIFIEI |  |  |            |  |
|-----------------------------------------|--|--|------------|--|
| REV.                                    |  |  | DESIGN NO: |  |
|                                         |  |  | F-04-728A  |  |
|                                         |  |  |            |  |
|                                         |  |  |            |  |
|                                         |  |  |            |  |