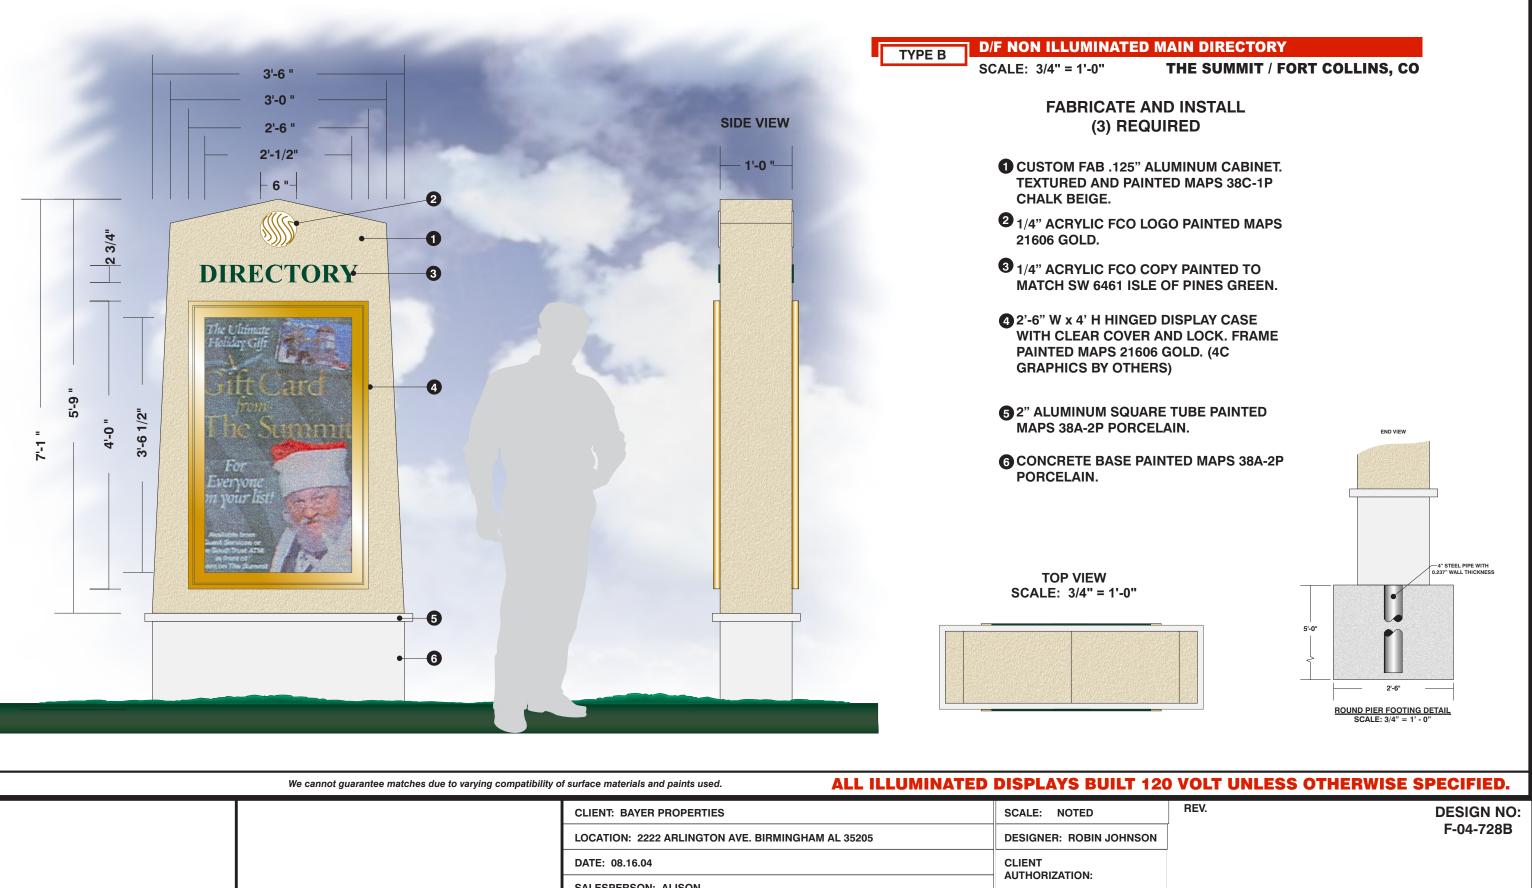

|  |                     |                | CLIENT: BAYER PROPERTIES                          | SCALE: NOTED            |
|--|---------------------|----------------|---------------------------------------------------|-------------------------|
|  |                     |                | LOCATION: 2222 ARLINGTON AVE. BIRMINGHAM AL 35205 | DESIGNER: ROBIN JOHNSON |
|  |                     | DATE: 08.16.04 | CLIENT<br>AUTHORIZATION:                          |                         |
|  | SALESPERSON: ALISON | AUTHORIZATION: |                                                   |                         |