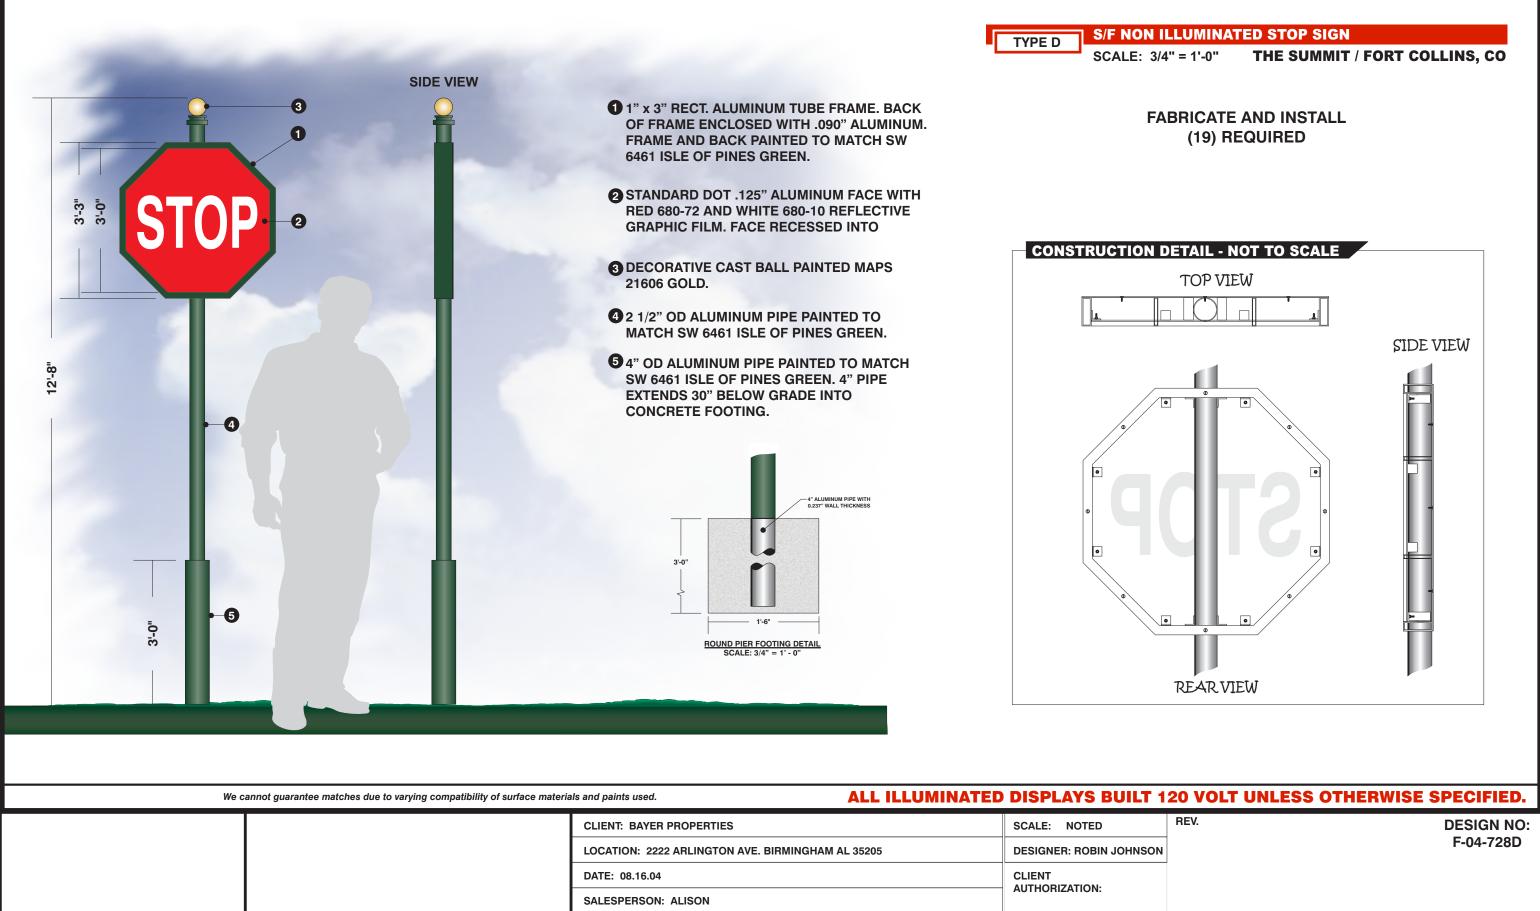

|  |                     |                | CLIENT: BAYER PROPERTIES                          | SCALE: NOTED            |
|--|---------------------|----------------|---------------------------------------------------|-------------------------|
|  |                     |                | LOCATION: 2222 ARLINGTON AVE. BIRMINGHAM AL 35205 | DESIGNER: ROBIN JOHNSON |
|  |                     | DATE: 08.16.04 | CLIENT<br>AUTHORIZATION:                          |                         |
|  | SALESPERSON: ALISON | AUTHORIZATION: |                                                   |                         |