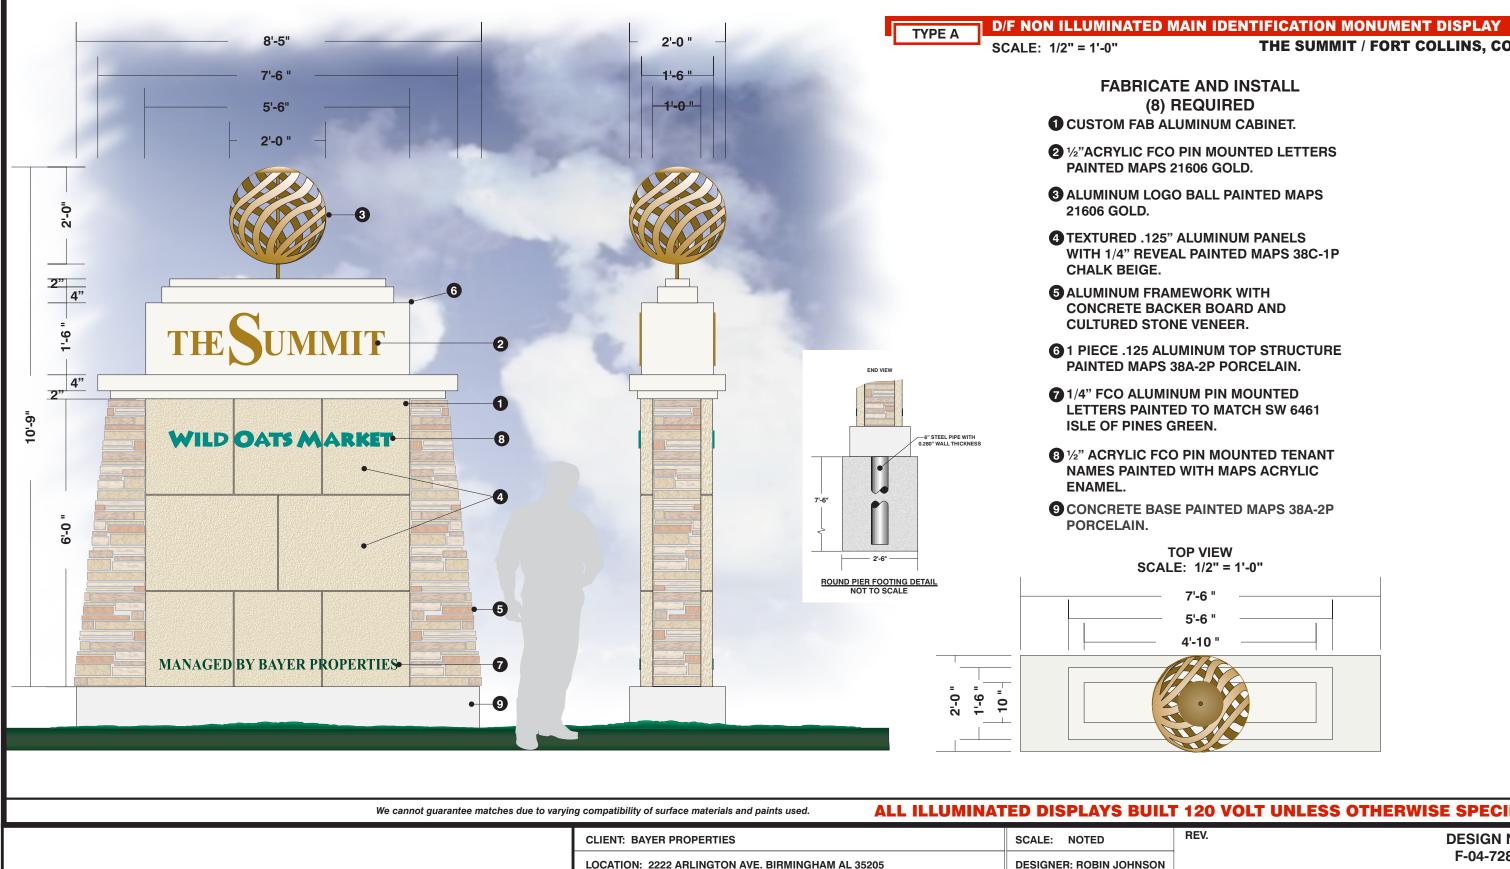

# THE SUMMIT / FORT COLLINS, CO

CLIENT

AUTHORIZATION:

| ILT 120 VOLT UNLESS OTHERWISE SPECIFIEI |  |  |            |  |
|-----------------------------------------|--|--|------------|--|
| REV.                                    |  |  | DESIGN NO: |  |
|                                         |  |  | F-04-728A  |  |
|                                         |  |  |            |  |
|                                         |  |  |            |  |
|                                         |  |  |            |  |