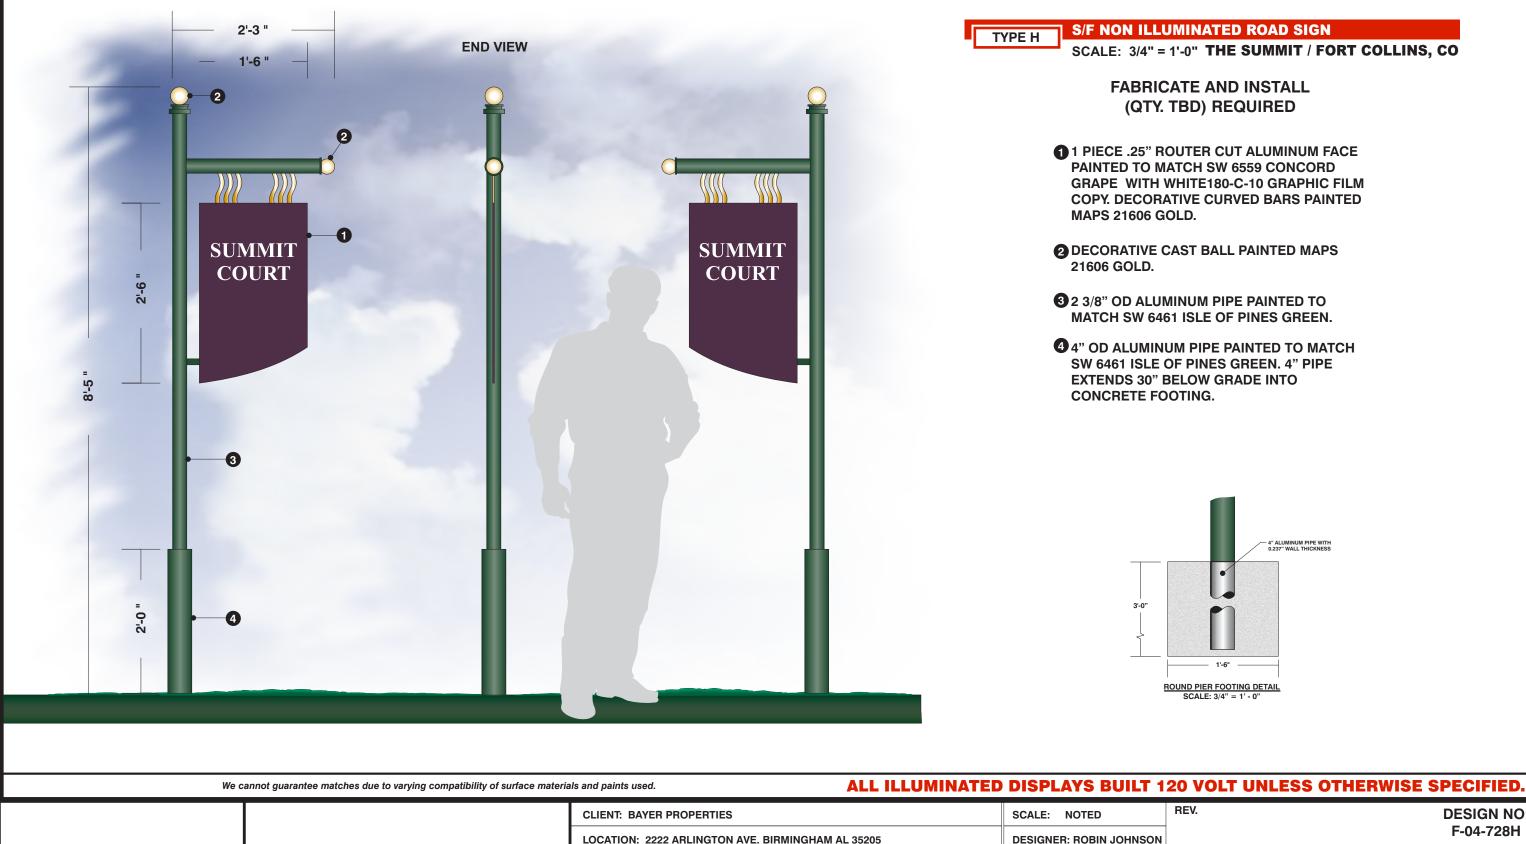

## 

| SON | F-04-728H |
|-----|-----------|
|     |           |
|     |           |
|     |           |
|     |           |

CLIENT

AUTHORIZATION:

DATE: 08.16.04

SALESPERSON: ALISON